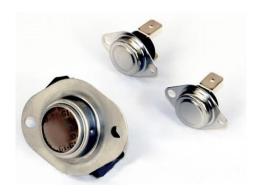

## **UTY Series is Similar**

Heat conducts through the metal mounting plate to trigger the thermostat. Provide good and stable thermo-temperature control and minimum EMC interference.

Has been widely applied in kitchen cooking products such as waffle maker, rice cooker, deep fryer and oven.