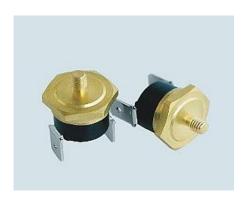

## **Ambient Temperature Range**: -30°c ~ 170°c

**UZU Series** provides fast response due to the shape of its sensing surface.

Its specially-designed mounting structure makes it an excellent temperature-sensor for dehumidifier, refrigerator, and air conditioner.

#### **Features**

- Epoxy Molded
- Hermetic Surface
- Easy Mounting to Pipe
- Lead Wire and Bracket Available